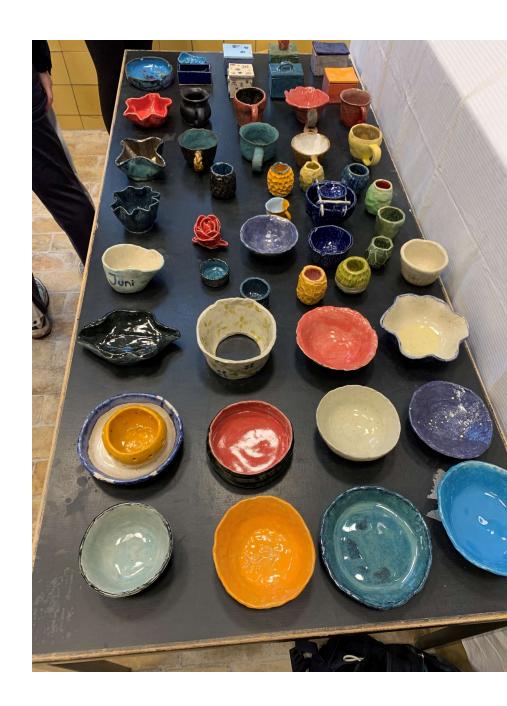

## **Ceramics**

- Immersion/mental involvement
- Creativity
- Create something
- State of flow